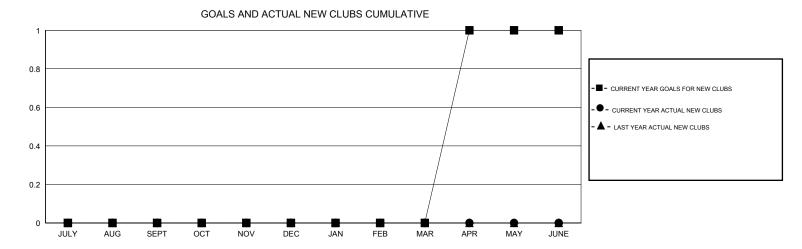

## MONTHLY MEMBERSHIP PROGRESS REPORT

District C 1

Results as of: 6/30/2017

| DROPPED CLUBS: 3  DROPPED MEMBERS |     | 64 CLUBS OF 113 ADDED 1 OR MORE<br>NEW MEMBERS | GENDER DISTRI<br>MALE<br>FEMALE    | BUTION<br>1,453 (63.76%)<br>826 (36.24%) |     |
|-----------------------------------|-----|------------------------------------------------|------------------------------------|------------------------------------------|-----|
| DECEASED                          | 28  | CLICK HERE FOR CUMULATIVE MEMBERSHIP DATA      | TOTAL FAMILY UNIT MEMBERS          |                                          | 481 |
| CLUB CANCELLED                    | 30  |                                                | FAMILY MEMBERS PAYING HALF 2: DUES |                                          | 040 |
| OTHER                             | 233 |                                                |                                    |                                          | 248 |
| TOTAL                             | 291 |                                                |                                    |                                          |     |