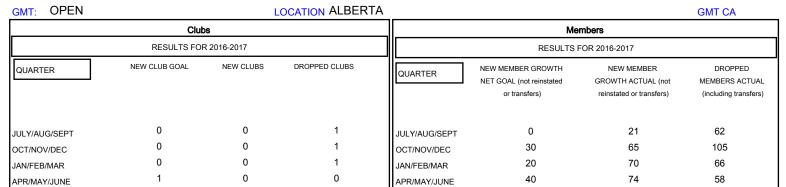

## MONTHLY MEMBERSHIP PROGRESS REPORT

District C 1

Results as of: 6/30/2017

| DROPPED CLUBS: 3  DROPPED MEMBERS |     | 64 CLUBS OF 113 ADDED 1 OR MORE<br>NEW MEMBERS | GENDER DISTRI<br>MALE<br>FEMALE    | BUTION<br>1,453 (63.76%)<br>826 (36.24%) |     |
|-----------------------------------|-----|------------------------------------------------|------------------------------------|------------------------------------------|-----|
| DECEASED                          | 28  | CLICK HERE FOR CUMULATIVE MEMBERSHIP DATA      | TOTAL FAMILY UNIT MEMBERS          |                                          | 481 |
| CLUB CANCELLED                    | 30  |                                                | FAMILY MEMBERS PAYING HALF 2: DUES |                                          | 040 |
| OTHER                             | 233 |                                                |                                    |                                          | 248 |
| TOTAL                             | 291 |                                                |                                    |                                          |     |