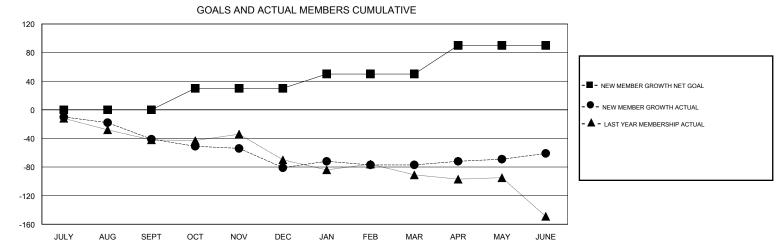

## MONTHLY MEMBERSHIP PROGRESS REPORT

District C 1

Results as of: 6/30/2017

| DROPPED CLUBS: 3  DROPPED MEMBERS |     | 64 CLUBS OF 113 ADDED 1 OR MORE<br>NEW MEMBERS | GENDER DISTRI<br>MALE<br>FEMALE    | BUTION<br>1,453 (63.76%)<br>826 (36.24%) |     |
|-----------------------------------|-----|------------------------------------------------|------------------------------------|------------------------------------------|-----|
| DECEASED                          | 28  | CLICK HERE FOR CUMULATIVE MEMBERSHIP DATA      | TOTAL FAMILY UNIT MEMBERS          |                                          | 481 |
| CLUB CANCELLED                    | 30  |                                                | FAMILY MEMBERS PAYING HALF 2: DUES |                                          | 040 |
| OTHER                             | 233 |                                                |                                    |                                          | 248 |
| TOTAL                             | 291 |                                                |                                    |                                          |     |